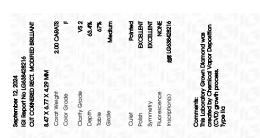

## LABORATORY GROWN DIAMOND REPORT

September 12, 2024

IGI Report Number LG638428216

Description LABORATORY GROWN DIAMOND

Shape and Cutting Style CUT CORNERED RECTANGULAR

MODIFIED BRILLIANT

F

Measurements 8.47 X 6.77 X 4.29 MM

**GRADING RESULTS** 

Carat Weight 2.00 CARATS

Color Grade

Clarity Grade VS 2

## ADDITIONAL GRADING INFORMATION

**EXCELLENT** Polish

Symmetry **EXCELLENT** 

NONE Fluorescence

/场 LG638428216 Inscription(s)

Comments: This Laboratory Grown Diamond was created by Chemical Vapor Deposition (CVD) growth

process. Type IIa

© IGI 2020, International Gemological Institute

FD - 10 20

September 12, 2024

IGI Report Number LG638428216

Description LABORATORY GROWN DIAMOND

> **CUT CORNERED** RECTANGULAR MODIFIED

BRILLIANT

8.47 X 6.77 X 4.29 MM

**GRADING RESULTS** 

Measurements

Shape and Cutting Style

2.00 CARATS Carat Weight

Color Grade

Clarity Grade VS 2

#### ADDITIONAL GRADING INFORMATION

Polish **EXCELLENT EXCELLENT** 

Fluorescence NONE

(159) LG638428216 Inscription(s)

Comments: This Laboratory Grown Diamond was created by Chemical Vapor Deposition (CVD) growth process.

Type IIa

Symmetry