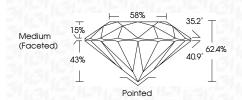

---|---------------|---------------------------|----------------------|----------|
| CLARIT                 | Y |    |                     |               |                           |                      |          |
| IF                     |   | VV | /S <sup>1 - 2</sup> |               | VS <sup>1-2</sup>         | SI 1-2               | 1 1 - 3  |
| Internally<br>Flawless |   |    | ery Ve              | ry<br>ncluded | Very<br>Slightly Included | Slightly<br>Included | Included |



© IGI 2020, International Gemological Institute

FD - 10 20





IGI Report Number LG638428278

Description LABORATORY GROWN DIAMOND

Shape and Cutting Style ROUND BRILLIANT

Measurements 8.34 - 8.40 X 5.22 MM

GRADING RESULTS

Carat Weight 2.27 CARATS
Color Grade F

Clarity Grade VVS 2

Cut Grade IDEAL



#### ADDITIONAL GRADING INFORMATION

Polish EXCELLENT
Symmetry EXCELLENT

Fluorescence NONE Inscription(s) IGS LG638428278

Comments: This Laboratory Grown Diamond was created by Chemical Vapor Deposition (CVD) growth process.

Type IIa