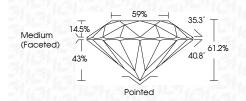

---|-----------------------------|--------------------------|----------|
| CLAR               | RITY |                                |   |   |                             |                          |          |
| IF                 |      | WS <sup>1 - 2</sup>            |   |   | VS <sup>1-2</sup>           | SI 1-2                   | I 1-3    |
| Interna<br>Flawles |      | Very Very<br>Slightly Included |   |   | Very<br>ed Slightly Include | Slightly<br>ded Included | Included |



© IGI 2020, International Gemological Institute

FD - 10 20





IGI Report Number LG638428292 Description LABORATORY GROWN DIAMOND

Shape and Cutting Style ROUND BRILLIANT

Measurements 8.35 - 8.41 X 5.13 MM

**GRADING RESULTS** 

Carat Weight 2.22 CARATS Color Grade

Clarity Grade VVS 2 Cut Grade IDEAL



#### ADDITIONAL GRADING INFORMATION

Polish **EXCELLENT EXCELLENT** Symmetry

Fluorescence NONE

(159) LG638428292 Inscription(s) Comments: This Laboratory Grown Diamond was

created by Chemical Vapor Deposition (CVD) growth process.

Type IIa