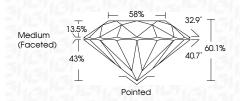

-|----|----------------------------|------------------------|----------|
| CLA     | RITY |                                |   |    |                            |                        |          |
| IF      |      | VVS <sup>1 - 2</sup>           |   |    | VS 1-2                     | SI 1-2                 | I 1-3    |
| Interno |      | Very Very<br>Slightly Included |   |    | Very<br>d Slightly Include | Slightly<br>d Included | Included |



© IGI 2020, International Gemological Institute

FD - 10 20





September 26, 2024

IGI Report Number LG638428304

Description LABORATORY GROWN DIAMOND

Shape and Cutting Style ROUND BRILLIANT

Measurements 8.57 - 8.61 X 5.17 MM

**GRADING RESULTS** 

Carat Weight 2.34 CARATS

Color Grade F

Color Grade F
Clarity Grade WS 2

IDEAL

Cut Grade



#### ADDITIONAL GRADING INFORMATION

Polish **EXCELLENT** 

Symmetry **EXCELLENT**Fluorescence **NONE** 

Inscription(s) LG638428304

Comments: This Laboratory Grown Diamond was created by Chemical Vapor Deposition (CVD) growth process.

Type IIa