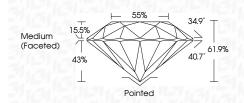

#### PROPORTIONS

Medium

Sample Image Used

COLOR

| 4<br>58428312                                                      | W                     | 2 15 CARATS  |             | VS 2          | IDEAL     | \$1.9% | 66%   | Medium (Faceted) | Pointed | EXCELLENT | EXCELLENT | NONE         | AGRI LG638428312 | Comments:<br>The Laboratory Grown Damond was<br>andred by Chanted Vapor Deposition<br>(CDD) growth process.<br>Itype IId |
|--------------------------------------------------------------------|-----------------------|--------------|-------------|---------------|-----------|--------|-------|------------------|---------|-----------|-----------|--------------|------------------|--------------------------------------------------------------------------------------------------------------------------|
| September 26, 2024<br>IGI Report No LG638428312<br>ROUND BRILLIANT | 8.27 - 8.31 X 5.14 MM | Carat Weight | Color Grade | Clarity Grade | Cut Grade | Depth  | Table | Girdle           | Culet   | Polish    | Symmetry  | Fluorescence | Inscription(s)   | Comments:<br>This Laboratory Grown<br>created by Chemical<br>crowing growth process<br>Type lig                          |