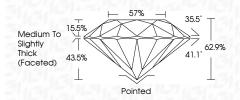

-----|---------------------------|----------------------|----------|
| CLARIT                 | Y |    |                     |               |                           |                      |          |
| IF                     |   | VV | /S <sup>1 - 2</sup> |               | VS <sup>1-2</sup>         | SI 1-2               | 1 1 - 3  |
| Internally<br>Flawless |   |    | ery Ve              | ry<br>ncluded | Very<br>Slightly Included | Slightly<br>Included | Included |



© IGI 2020, International Gemological Institute

FD - 10 20





IGI Report Number LG638428381

Description LABORATORY GROWN DIAMOND

Shape and Cutting Style ROUND BRILLIANT

Measurements 9.15 - 9.21 X 5.78 MM

**GRADING RESULTS** 

Carat Weight 3.01 CARATS

Color Grade E
Clarity Grade V\$ 1

Cut Grade **EXCELLENT** 



#### ADDITIONAL GRADING INFORMATION

Polish EXCELLENT
Symmetry EXCELLENT

Fluorescence NONE Inscription(s) IGI LG638428381

Comments: This Laboratory Grown Diamond was created by Chemical Vapor Deposition (CVD) growth process.

Type IIa