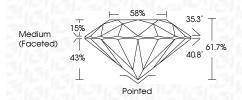

---------------|---|----|----------------------------|------------------------|----------|
| CLA     | RITY |                                |   |    |                            |                        |          |
| IF      |      | VVS <sup>1 - 2</sup>           |   |    | VS 1-2                     | SI 1-2                 | I 1-3    |
| Interno |      | Very Very<br>Slightly Included |   |    | Very<br>d Slightly Include | Slightly<br>d Included | Included |



© IGI 2020, International Gemological Institute

FD - 10 20





September 24, 2024

Shape and Cutting Style

IGI Report Number LG638428413

Description LABORATORY GROWN DIAMOND

Measurements 6.44 - 6.47 X 3.98 MM

ROUND BRILLIANT

**GRADING RESULTS** 

Carat Weight 1.02 CARAT

Color Grade Clarity Grade VS 1

Cut Grade IDEAL



#### ADDITIONAL GRADING INFORMATION

Polish **EXCELLENT EXCELLENT** Symmetry

Fluorescence NONE

(G) LG638428413 Inscription(s)

Comments: This Laboratory Grown Diamond was created by Chemical Vapor Deposition (CVD) growth process.

Type IIa