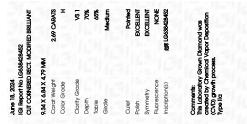

#### LABORATORY GROWN DIAMOND REPORT

June 18, 2024

| IGI Report Number       | LG638428452                                    |  |
|-------------------------|------------------------------------------------|--|
| Description             | LABORATORY GROWN DIAMOND                       |  |
| Shape and Cutting Style | CUT CORNERED RECTANGULAR<br>MODIFIED BRILLIANT |  |
| Measurements            | 9.34 X 6.84 X 4.79 MM                          |  |
| GRADING RESULTS         |                                                |  |
| Carat Weight            | 2.69 CARATS                                    |  |
| Color Grade             | L H                                            |  |
| Clarity Grade           | VS 1                                           |  |
|                         |                                                |  |

#### ADDITIONAL GRADING INFORMATION

| Polish         | EXCELLENT        |
|----------------|------------------|
| Symmetry       | EXCELLENT        |
| Fluorescence   | NONE             |
| Inscription(s) | 1371 LG638428452 |
|                |                  |

Comments: This Laboratory Grown Diamond was created by Chemical Vapor Deposition (CVD) growth process. Type IIa

LG638428452 Report verification at igi.org

PROPORTIONS

Sample Image Used

# June 18, 2024

| 04110 10, 2021          |                                                   |
|-------------------------|---------------------------------------------------|
| IGI Report Number       | LG638428452                                       |
| Description LA          | BORATORY GROWN DIAMOND                            |
| Shape and Cutting Style | CUT CORNERED<br>RECTANGULAR MODIFIED<br>BRILLIANT |
| Measurements            | 9.34 X 6.84 X 4.79 MM                             |
| GRADING RESULTS         |                                                   |
| Carat Weight            | 2.69 CARATS                                       |
| Color Grade             | н                                                 |
| Clarity Grade           | VS 1                                              |
| Medium 14.5%            | <u> </u>                                          |
|                         |                                                   |

ADDITIONAL GRADING INFORMATION

| ADDITIONAL ORADING INTO                                                          |                |
|----------------------------------------------------------------------------------|----------------|
| Polish                                                                           | EXCELLENT      |
| Symmetry                                                                         | EXCELLENT      |
| Fluorescence                                                                     | NONE           |
| Inscription(s)                                                                   | 低利 LG638428452 |
| Comments: This Laboratory of<br>created by Chemical Vapo<br>process.<br>Type IIa |                |