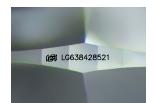

LG638428521

2.06 CARATS

VS 1

IDEAL

ROUND BRILLIANT

34.5°

8.13 - 8.14 X 5.01 MM

LABORATORY GROWN DIAMOND

### LABORATORY GROWN DIAMOND REPORT

June 17, 2024

IGI Report Number LG638428521

Description LABORATORY GROWN DIAMOND

Shape and Cutting Style ROUND BRILLIANT

Measurements 8.13 - 8.14 X 5.01 MM

**GRADING RESULTS** 

## LG638428521

Report verification at igi.org