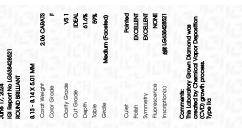

LG638428521

2.06 CARATS

VS 1

IDEAL

ROUND BRILLIANT

34.5°

8.13 - 8.14 X 5.01 MM

LABORATORY GROWN DIAMOND

### LABORATORY GROWN DIAMOND REPORT

June 17, 2024

IGI Report Number LG638428521

Description LABORATORY GROWN DIAMOND

Shape and Cutting Style ROUND BRILLIANT

Measurements 8.13 - 8.14 X 5.01 MM

**GRADING RESULTS** 

Carat Weight 2.06 CARATS

Color Grade

Clarity Grade VS 1

Cut Grade IDEAL

### ADDITIONAL GRADING INFORMATION

Polish **EXCELLENT** 

Symmetry **EXCELLENT** 

Fluorescence NONE

Inscription(s) 1/5/1 LG638428521

Comments: This Laboratory Grown Diamond was created by Chemical Vapor Deposition (CVD) growth

Polish EXCELLENT
Symmetry EXCELLENT
Fluorescence NONE
Inscription(s) 場別LG638428521

Comments: This Laboratory Grown Diamond was created by Chemical Vapor Deposition (CVD) growth process.

Type IIa

© IGI 2020, International Gemological Institute