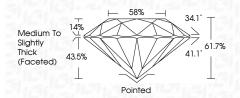

# LG638428818

**PROPORTIONS** 

14%

43.5%

Medium To

Slightly Thick (Faceted)

D

# Report verification at igi.org

Pointed

www.igi.org

34.1°

Sample Image Used