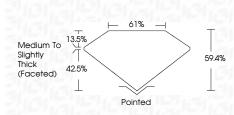

| 830            |
|                        |                                | CONTRACTOR OF CONT |                      |                |

# June 18, 2024

| 00110 10/2021   |          |                       |  |
|-----------------|----------|-----------------------|--|
| IGI Report Numb | er       | LG638428887           |  |
| Description     | LABORA   | TORY GROWN DIAMOND    |  |
| Shape and Cutti | ng Style | PEAR BRILLIANT        |  |
| Measurements    |          | 9.25 X 5.72 X 3.40 MM |  |
| GRADING RESUL   | TS       |                       |  |
| Carat Weight    |          | 1.01 CARAT            |  |
| Color Grade     |          | н                     |  |
| Clarity Grade   |          | VVS 2                 |  |
|                 |          |                       |  |



#### ADDITIONAL GRADING INFORMATION

| Polish                                                                        | EXCELLENT        |
|-------------------------------------------------------------------------------|------------------|
| Symmetry                                                                      | VERY GOOD        |
| Fluorescence                                                                  | NONE             |
| Inscription(s)                                                                | 1571 LG638428887 |
| Comments: This Laboratory<br>created by Chemical Vapo<br>process.<br>Type IIa |                  |