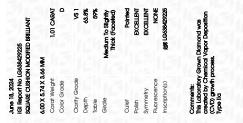

## June 18, 2024

| IGI Report Number   | LG638429225                                |
|---------------------|--------------------------------------------|
| Description         | LABORATORY GROWN DIAMOND                   |
| Shape and Cutting S | Style SQUARE CUSHION MODIFIED<br>BRILLIANT |
| Measurements        | 6.00 X 5.74 X 3.66 MM                      |
| GRADING RESULTS     |                                            |
| Carat Weight        | 1.01 CARAT                                 |
| Color Grade         | D                                          |
| Clarity Grade       | VS 1                                       |
|                     |                                            |

#### ADDITIONAL GRADING INFORMATION

| Polish                                                                        | EXCELLENT                                       |
|-------------------------------------------------------------------------------|-------------------------------------------------|
| Symmetry                                                                      | EXCELLENT                                       |
| Fluorescence                                                                  | NONE                                            |
| Inscription(s)                                                                | (G) LG638429225                                 |
| Comments: This Laboratory<br>created by Chemical Vape<br>process.<br>Type IIa | Grown Diamond was<br>or Deposition (CVD) growth |