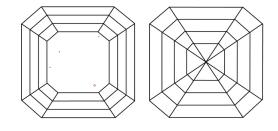

# **ELECTRONIC COPY**

### LABORATORY GROWN DIAMOND REPORT

June 17, 2024

IGI Report Number LG638429258

Description LABORATORY GROWN DIAMOND

Shape and Cutting Style SQUARE EMERALD CUT

Measurements 6.46 X 6.41 X 4.25 MM

**GRADING RESULTS** 

Carat Weight 1.54 CARAT

Color Grade D

Clarity Grade VS 1

## ADDITIONAL GRADING INFORMATION

Polish **EXCELLENT** 

Symmetry **EXCELLENT** 

Fluorescence NONE

Inscription(s) (3) LG638429258

Comments: This Laboratory Grown Diamond was created by Chemical Vapor Deposition (CVD) growth

process. Type IIa

## LG638429258

Report verification at igi.org

### **PROPORTIONS**





Sample Image Used

#### **CLARITY CHARACTERISTICS**



### **KEY TO SYMBOLS**

Red symbols indicate internal characteristics. Green symbols indicate external characteristics.

### **COLOR**

| DFF        | G H I J           | Faint             | Very Light | Light    |
|------------|-------------------|-------------------|------------|----------|
|            |                   |                   |            |          |
| CLARITY    |                   |                   |            |          |
| IF         | WS 1 - 2          | VS 1-2            | SI 1 - 2   | 1 1 - 3  |
| Internally | Very Very         | Very              | Slightly   | Included |
| Flawless   | Slightly Included | Slightly Included | Included   |          |



© IGI 2020, International Gemological Institute

FD - 10 20





Julie 17, 2024

IGI Report Number LG63842