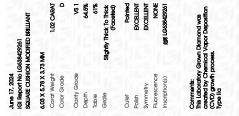

# June 17 2024

| June 17, 2024           |                                      |  |
|-------------------------|--------------------------------------|--|
| IGI Report Number       | LG638429261                          |  |
| Description LAB         | BORATORY GROWN DIAMOND               |  |
| Shape and Cutting Style | SQUARE CUSHION MODIFIED<br>BRILLIANT |  |
| Measurements            | 6.03 X 5.78 X 3.73 MM                |  |
| GRADING RESULTS         |                                      |  |
| Carat Weight            | 1.02 CARAT                           |  |
| Color Grade             | D                                    |  |
| Clarity Grade           | VS 1                                 |  |
|                         |                                      |  |

#### ADDITIONAL GRADING INFORMATION

| Polish                                                                        | EXCELLENT      |
|-------------------------------------------------------------------------------|----------------|
| Symmetry                                                                      | EXCELLENT      |
| Fluorescence                                                                  | NONE           |
| Inscription(s)                                                                | 低到 LG638429261 |
| Comments: This Laboratory<br>created by Chemical Vapo<br>process.<br>Type IIa |                |