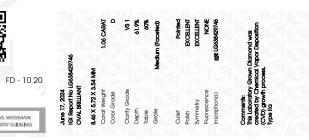

### LABORATORY GROWN DIAMOND REPORT

| June 17, 2024           |                          |
|-------------------------|--------------------------|
| IGI Report Number       | LG638429746              |
| Description             | LABORATORY GROWN DIAMOND |
| Shape and Cutting Style | OVAL BRILLIANT           |
| Measurements            | 8.46 X 5.72 X 3.54 MM    |
| GRADING RESULTS         |                          |
| Carat Weight            | 1.06 CARAT               |
| Color Grade             | D                        |
| Clarity Grade           | VS 1                     |
| ADDITIONAL GRADING I    | NFORMATION               |
| Polish                  | EXCELLENT                |
| Symmetry                | EXCELLENT                |

# June 17, 2024

| IGI Report Number   | LG638429746              |
|---------------------|--------------------------|
| Description         | LABORATORY GROWN DIAMOND |
| Shape and Cutting S | tyle OVAL BRILLIANT      |
| Measurements        | 8.46 X 5.72 X 3.54 MM    |
| GRADING RESULTS     |                          |
| Carat Weight        | 1.06 CARAT               |
| Color Grade         | D                        |
| Clarity Grade       | VS 1                     |
|                     |                          |

#### ADDITIONAL GRADING INFORMATION

| Polish                                                                        | EXCELLENT       |
|-------------------------------------------------------------------------------|-----------------|
| Symmetry                                                                      | EXCELLENT       |
| Fluorescence                                                                  | NONE            |
| Inscription(s)                                                                | 151 LG638429746 |
| Comments: This Laboratory<br>created by Chemical Vapo<br>process.<br>Type IIa |                 |