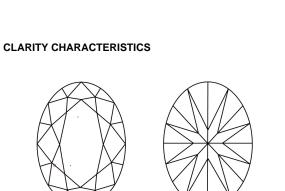

| D E F                  | GHIJ                           | Faint                     | Very Light           | Light                                                                                                                                                                                                                                                                                                                                                                                                                                                                                                                                                                                                                                                                                                                                                                                                                                                                                                                                                                                                                                                                                                                                                                                                                                                                                                                                                                                                                                                                                                                                                                                                                                                                                                                                                                                                                                                                                                                                                                                                                                                                                                                             |
|------------------------|--------------------------------|---------------------------|----------------------|-----------------------------------------------------------------------------------------------------------------------------------------------------------------------------------------------------------------------------------------------------------------------------------------------------------------------------------------------------------------------------------------------------------------------------------------------------------------------------------------------------------------------------------------------------------------------------------------------------------------------------------------------------------------------------------------------------------------------------------------------------------------------------------------------------------------------------------------------------------------------------------------------------------------------------------------------------------------------------------------------------------------------------------------------------------------------------------------------------------------------------------------------------------------------------------------------------------------------------------------------------------------------------------------------------------------------------------------------------------------------------------------------------------------------------------------------------------------------------------------------------------------------------------------------------------------------------------------------------------------------------------------------------------------------------------------------------------------------------------------------------------------------------------------------------------------------------------------------------------------------------------------------------------------------------------------------------------------------------------------------------------------------------------------------------------------------------------------------------------------------------------|
| CLARITY                | WS <sup>1 - 2</sup>            | VS <sup>1-2</sup>         | SI <sup>1-2</sup>    | 1-3                                                                                                                                                                                                                                                                                                                                                                                                                                                                                                                                                                                                                                                                                                                                                                                                                                                                                                                                                                                                                                                                                                                                                                                                                                                                                                                                                                                                                                                                                                                                                                                                                                                                                                                                                                                                                                                                                                                                                                                                                                                                                                                               |
| Internally<br>Flawless | Very Very<br>Slightly Included | Very<br>Slightly Included | Slightly<br>Included | Included                                                                                                                                                                                                                                                                                                                                                                                                                                                                                                                                                                                                                                                                                                                                                                                                                                                                                                                                                                                                                                                                                                                                                                                                                                                                                                                                                                                                                                                                                                                                                                                                                                                                                                                                                                                                                                                                                                                                                                                                                                                                                                                          |
|                        |                                |                           |                      |                                                                                                                                                                                                                                                                                                                                                                                                                                                                                                                                                                                                                                                                                                                                                                                                                                                                                                                                                                                                                                                                                                                                                                                                                                                                                                                                                                                                                                                                                                                                                                                                                                                                                                                                                                                                                                                                                                                                                                                                                                                                                                                                   |
|                        |                                | THE GEMOLOG               |                      | )<br>In Seine Charles (Marcharles |
|                        |                                | 144 1451 1<br>1975        |                      |                                                                                                                                                                                                                                                                                                                                                                                                                                                                                                                                                                                                                                                                                                                                                                                                                                                                                                                                                                                                                                                                                                                                                                                                                                                                                                                                                                                                                                                                                                                                                                                                                                                                                                                                                                                                                                                                                                                                                                                                                                                                                                                                   |

#### **KEY TO SYMBOLS**

NONE

LG638429746

Red symbols indicate internal characteristics. Green symbols indicate external characteristics.

シ

LABORATORY GROWN DIAMOND REPORT