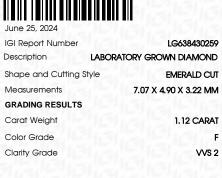

### LABORATORY GROWN DIAMOND REPORT

June 25, 2024

IGI Report Number LG638430259

Description LABORATORY GROWN DIAMOND

Shape and Cutting Style **EMERALD CUT** 

Measurements 7.07 X 4.90 X 3.22 MM

**GRADING RESULTS** 

Carat Weight 1.12 CARAT

Color Grade

Clarity Grade VVS 2