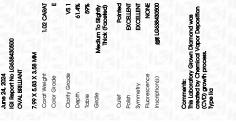

#### LABORATORY GROWN DIAMOND REPORT

| June 24, 2024           |                          |
|-------------------------|--------------------------|
| IGI Report Number       | LG638430500              |
| Description             | LABORATORY GROWN DIAMOND |
| Shape and Cutting Style | OVAL BRILLIANT           |
| Measurements            | 7.99 X 5.83 X 3.58 MM    |
| GRADING RESULTS         |                          |
| Carat Weight            | 1.02 CARAT               |
| Color Grade             | 빈더찮던더라                   |
| Clarity Grade           | VS 1                     |
| ADDITIONAL GRADING I    | NFORMATION               |
|                         |                          |

| Polish         | EXCELLENT         |
|----------------|-------------------|
| Symmetry       | EXCELLENT         |
| Fluorescence   | NONE              |
| Inscription(s) | (131) LG638430500 |

Comments: This Laboratory Grown Diamond was created by Chemical Vapor Deposition (CVD) growth process. Type IIa

## June 24, 2024

| IGI Report Number | LG638430500              |  |  |
|-------------------|--------------------------|--|--|
| Description       | LABORATORY GROWN DIAMOND |  |  |
| Shape and Cutting | Style OVAL BRILLIANT     |  |  |
| Measurements      | 7.99 X 5.83 X 3.58 MM    |  |  |
| GRADING RESULTS   |                          |  |  |
| Carat Weight      | 1.02 CARAT               |  |  |
| Color Grade       | E.                       |  |  |
| Clarity Grade     | VS 1                     |  |  |
|                   |                          |  |  |

#### ADDITIONAL GRADING INFORMATION

| Polish                                                                       | EXCELLENT                                         |
|------------------------------------------------------------------------------|---------------------------------------------------|
| Symmetry                                                                     | EXCELLENT                                         |
| Fluorescence                                                                 | NONE                                              |
| Inscription(s)                                                               | (67) LG638430500                                  |
| Comments: This Laboratory<br>created by Chemical Vap<br>process.<br>Type IIa | r Grown Diamond was<br>or Deposition (CVD) growth |