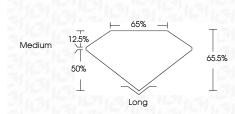

|   | 50110 20, 2024      |                          |
|---|---------------------|--------------------------|
|   | IGI Report Number   | LG638430547              |
| 1 | Description         | LABORATORY GROWN DIAMOND |
|   | Shape and Cutting S | tyle EMERALD CUT         |
|   | Measurements        | 6.92 X 4.93 X 3.23 MM    |
|   | GRADING RESULTS     |                          |
|   | Carat Weight        | 1.06 CARAT               |
|   | Color Grade         | LOGICAL EL               |
|   | Clarity Grade       | VVS 2                    |
|   |                     |                          |