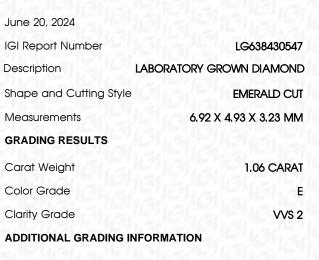

|   | 50110 20, 2024      |                          |
|---|---------------------|--------------------------|
|   | IGI Report Number   | LG638430547              |
| 1 | Description         | LABORATORY GROWN DIAMOND |
|   | Shape and Cutting S | tyle EMERALD CUT         |
|   | Measurements        | 6.92 X 4.93 X 3.23 MM    |
|   | GRADING RESULTS     |                          |
|   | Carat Weight        | 1.06 CARAT               |
|   | Color Grade         | LOGICAL EL               |
|   | Clarity Grade       | VVS 2                    |
|   |                     |                          |