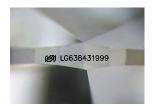

### LABORATORY GROWN DIAMOND REPORT

June 6, 2024

IGI Report Number LG638431999

Description LABORATORY GROWN DIAMOND

Shape and Cutting Style OVAL BRILLIANT

Measurements 10.83 X 7.02 X 4.27 MM

**GRADING RESULTS** 

### ADDITIONAL GRADING INFORMATION

Polish **EXCELLENT** 

Symmetry **EXCELLENT** 

Fluorescence NONE

Inscription(s) (3) LG638431999

Comments: This Laboratory Grown Diamond was created by Chemical Vapor Deposition (CVD) growth

## LG638431999

Report verification at igi.org