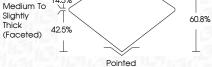

| G H I J             | Faint                     | Very Light | Light    |
|------------------------|---------------------|---------------------------|------------|----------|
| CLARITY                |                     |                           |            |          |
| IF                     | WS <sup>1 - 2</sup> | VS <sup>1-2</sup>         | SI 1 - 2   | 1 1 - 3  |
| Internally<br>Flawless | Very Very           | Very<br>Slightly Included | Slightly   | Included |





© IGI 2020, International Gemological Institute

FD - 10 20





June 6, 2024

IGI Report Number LG638431999

Description LABORATORY GROWN DIAMOND

Shape and Cutting Style

OVAL BRILLIANT

Measurements

10.83 X 7.02 X 4.27 MM

GRADING RESULTS

Carat Weight 2.04 CARATS

Color Grade E
Clarity Grade W\$1



#### ADDITIONAL GRADING INFORMATION

Polish EXCELLENT
Symmetry EXCELLENT

Fluorescence NONE

Inscription(s) (15) LG638431999

Comments: This Laboratory Grown Diamond was created by Chemical Vapor Deposition (CVD) growth process.

Type IIa