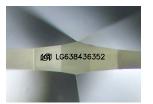

#### LABORATORY GROWN DIAMOND REPORT

June 8, 2024

IGI Report Number LG638436352

Description LABORATORY GROWN DIAMOND

Shape and Cutting Style MARQUISE BRILLIANT

Measurements 9.95 X 5.50 X 3.49 MM

### ADDITIONAL GRADING INFORMATION

Polish **EXCELLENT** 

Symmetry **EXCELLENT** 

Fluorescence NONE

Inscription(s) (G) LG638436352

Comments: This Laboratory Grown Diamond was created by Chemical Vapor Deposition (CVD) growth

process. Type IIa