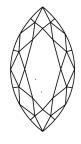

# **ELECTRONIC COPY**

#### LABORATORY GROWN DIAMOND REPORT

June 8, 2024

IGI Report Number LG638436352

Description LABORATORY GROWN DIAMOND

Shape and Cutting Style MARQUISE BRILLIANT

Measurements 9.95 X 5.50 X 3.49 MM

### **GRADING RESULTS**

Carat Weight 1.10 CARAT

Color Grade

Е

Clarity Grade VV\$ 2

### ADDITIONAL GRADING INFORMATION

Polish **EXCELLENT** 

Symmetry **EXCELLENT** 

Fluorescence NONE

Inscription(s) (G) LG638436352

Comments: This Laboratory Grown Diamond was created by Chemical Vapor Deposition (CVD) growth

process. Type IIa

## LG638436352

Report verification at igi.org

#### **PROPORTIONS**





Sample Image Used

#### **CLARITY CHARACTERISTICS**





#### **KEY TO SYMBOLS**

Red symbols indicate internal characteristics. Green symbols indicate external characteristics.

## COLOR

| D E F   | G H I J            | Faint  | Very Light | Light |
|---------|--------------------|--------|------------|-------|
| CLARITY |                    |        |            |       |
| F       | VVS <sup>1-2</sup> | VS 1-2 | SI 1-2     | I 1-3 |
|         |                    |        |            |       |



© IGI 2020, International Gemological Institute

FD - 10 20

THIS DOCUMENT WAS PRODUCED WITH THE FOLLOWING SECURITY MEASURES: SPECIAL DOCUMENT PAPER, INX SCREENS, WATERMARK BACKGROUND DESIGNS, FOLOGRAM AND OTHER SCURITY FEATURES NOT LISTED AND DO DICKEED DOCUMENT SCURITY FIDURITY GUIDELINES.



IGI Report Number LG638436352

Description LABORAT