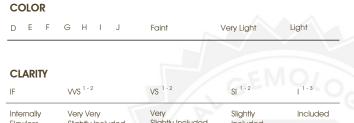

Carat Weight 2.09 CARATS

Color Grade

Clarity Grade VVS 2

## **PROPORTIONS**

Ε

Sample Image Used

| D E F                  | G H I J            | Faint                     | Very Light | Light    |
|------------------------|--------------------|---------------------------|------------|----------|
| CLARITY                |                    |                           |            |          |
| IF                     | VVS <sup>1-2</sup> | VS 1-2                    | SI 1-2     | I 1-3    |
| Internally<br>Flawless | Very Very          | Very<br>Slightly Included | Slightly   | Included |