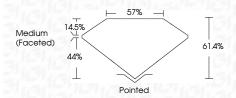

#### LABORATORY GROWN DIAMOND REPORT

June 7, 2024

IGI Report Number LG638441263

Description LABORATORY GROWN DIAMOND

Shape and Cutting Style PEAR BRILLIANT

Measurements 11.77 X 7.10 X 4.36 MM

**GRADING RESULTS** 

IGI Report Number LG638441263

Description LABORATORY GROWN DIAMOND

Shape and Cutting Style PEAR BRILLIANT Measurements 11.77 X 7.10 X 4.36 MM

**GRADING RESULTS** 

Carat Weight 2.09 CARATS

Color Grade Clarity Grade VVS 2