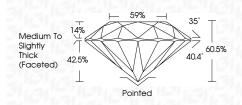

#### LABORATORY GROWN DIAMOND REPORT

June 8, 2024

| IGI Report Number              | LG638443998              |  |
|--------------------------------|--------------------------|--|
| Description                    | LABORATORY GROWN DIAMOND |  |
| Shape and Cutting Style        | ROUND BRILLIANT          |  |
| Measurements                   | 6.85 - 6.93 X 4.17 MM    |  |
| GRADING RESULTS                |                          |  |
| Carat Weight                   | 1.22 CARAT               |  |
| Color Grade                    | E                        |  |
| Clarity Grade                  | VS 2                     |  |
| Cut Grade                      | IDEAL                    |  |
| ADDITIONAL GRADING INFORMATION |                          |  |
|                                |                          |  |

| Polish                    | EXCELLENT         |
|---------------------------|-------------------|
| Symmetry                  | EXCELLENT         |
| Fluorescence              | NONE              |
| Inscription(s)            | 1G1 LG638443998   |
| Comments: This Laboratory | Grown Diamond was |