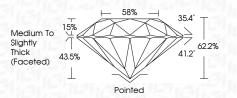

F                    | G H I J                        | Faint                     | Very Light           | Light    |
|------------------------|--------------------------------|---------------------------|----------------------|----------|
| <b>CLARITY</b>         | VVS <sup>1 - 2</sup>           | VS <sup>1 - 2</sup>       | SI 1-2               | 11-3     |
| Internally<br>Flawless | Very Very<br>Slightly Included | Very<br>Slightly Included | Slightly<br>Included | Included |



© IGI 2020, International Gemological Institute

FD - 10 20





IGI Report Number LG638445207

Description LABORATORY GROWN DIAMOND

ROUND BRILLIANT

D

IDEAL

Measurements 7.13 - 7.14 X 4.44 MM

**GRADING RESULTS** 

Shape and Cutting Style

Carat Weight 1.39 CARAT

Color Grade Clarity Grade VVS 2

Cut Grade



#### ADDITIONAL GRADING INFORMATION

**EXCELLENT** Polish

**EXCELLENT** Symmetry NONE Fluorescence

(G) LG638445207 Inscription(s)

Comments: This Laboratory Grown Diamond was created by Chemical Vapor Deposition (CVD) growth process.

Type IIa