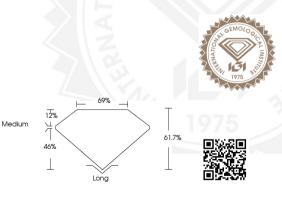

#### IGI Report Number LG638445629 EMERALD CUT LABORATORY GROWN DIAMOND 5.54 X 3.84 X 2.37 MM Carat Weight 0.49 CARAT Color Grade D Clarity Grade VS 1 Polish EXCELLENT Symmetry VERY GOOD NONE Fluorescence 160 LG638445629 Inscription(s) Comments: This Laboratory Grown

Diamond was created by Chemical Vapor Deposition (CVD) growth process. Type IIa

IGI Report Number LG638445629 EMERALD CUT LABORATORY GROWN DIAMOND 5.54 X 3.84 X 2.37 MM Carat Weight 0.49 CARAT

Color Grade D Clarity Grade VS 1 Polish EXCELLENT VERY GOOD Symmetry Fluorescence NONE Inscription(s) 1671 LG638445629 Comments: This Laboratory Grown Diamond was created by Chemical Vapor Deposition (CVD) growth process. Type IIa