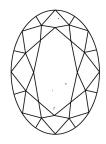

# **ELECTRONIC COPY**

### LABORATORY GROWN DIAMOND REPORT

June 14, 2024

IGI Report Number LG638450811

Description LABORATORY GROWN DIAMOND

Shape and Cutting Style OVAL BRILLIANT

Measurements 13.55 X 9.14 X 5.76 MM

**GRADING RESULTS** 

Carat Weight 4.56 CARATS

Color Grade

Clarity Grade VS 1

## ADDITIONAL GRADING INFORMATION

Polish **EXCELLENT** 

Symmetry **EXCELLENT** 

Fluorescence NONE

Inscription(s) IG LG638450811

Comments: This Laboratory Grown Diamond was created by Chemical Vapor Deposition (CVD) growth

process. Type IIa

# LG638450811

Report verification at igi.org

### **PROPORTIONS**





Sample Image Used

### **CLARITY CHARACTERISTICS**





## **KEY TO SYMBOLS**

Red symbols indicate internal characteristics. Green symbols indicate external characteristics.

## COLOR

| D E F   | G H I J            | Faint  | Very Light | Light |
|---------|--------------------|--------|------------|-------|
| CLARITY |                    |        |            |       |
| F       | VVS <sup>1-2</sup> | VS 1-2 | SI 1-2     | I 1-3 |
|         |                    |        |            |       |



© IGI 2020, International Gemological Institute

FD - 10 20

## THE DOCUMENT WAS PRODUCED WITH THE FOLLOWING SECURITY MEASURES: SPECIAL DOCUMENT PAPER, INX SCREEMS, WATERMARK BACKGROUAD DESIGNS, HOLOGRAMA AND OTHER SECURITY FEATURES NOT LISTED AND DO DICCEED DOCUMENT SECURITY NOUSTRY GUDELINES.



June 14, 2024

IGI Report Number LG638450811

Des