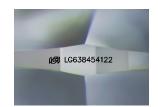

## LABORATORY GROWN DIAMOND REPORT

June 17, 2024

IGI Report Number LG638454122

Description LABORATORY GROWN DIAMOND

Shape and Cutting Style CUSHION MODIFIED BRILLIANT

Measurements 9.43 X 7.28 X 4.99 MM

# LG638454122

Report verification at igi.org