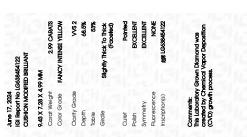

## LABORATORY GROWN DIAMOND REPORT

June 17, 2024

IGI Report Number LG638454122

Description LABORATORY GROWN DIAMOND

Shape and Cutting Style CUSHION MODIFIED BRILLIANT

Measurements 9.43 X 7.28 X 4.99 MM

# **GRADING RESULTS**

Carat Weight 2.99 CARATS

Color Grade FANCY INTENSE YELLOW

Clarity Grade VV\$ 2

# ADDITIONAL GRADING INFORMATION

Polish EXCELLENT

Symmetry **EXCELLENT** 

Fluorescence NONE

Inscription(s) (3) LG638454122

Comments: This Laboratory Grown Diamond was created by Chemical Vapor Deposition (CVD) growth process.

June 17, 2024

IGI Report Number LG638454122

Description LABORATORY GROWN DIAMOND

Shape and Cutting Style CUSHION MODIFIED BRILLIANT

Measurements 9.43 X 7.28 X 4.99 MM

**GRADING RESULTS** 

Carat Weight 2.99 CARATS

Color Grade FANCY INTENSE YELLOW

Clarity Grade

VV\$ 2

#### ADDITIONAL GRADING INFORMATION

Polish EXCELLENT
Symmetry EXCELLENT

Fluorescence NONE

Inscription(s)

Comments: This Laboratory Grown Diamond was created by Chemical Vapor Deposition (CVD) growth

process.