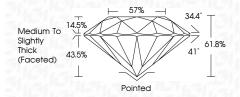

#### LABORATORY GROWN DIAMOND REPORT

June 10, 2024

IGI Report Number LG638454767

Description LABORATORY GROWN DIAMOND

Shape and Cutting Style ROUND BRILLIANT

8.39 - 8.43 X 5.19 MM Measurements

**GRADING RESULTS** 

IGI Report Number LG638454767 Description LABORATORY GROWN DIAMOND

Shape and Cutting Style ROUND BRILLIANT

Measurements 8.39 - 8.43 X 5.19 MM

**GRADING RESULTS** 

Carat Weight 2.26 CARATS

Color Grade D Clarity Grade VVS 1