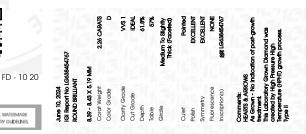

#### LABORATORY GROWN DIAMOND REPORT

June 10, 2024

IGI Report Number LG638454767

Description LABORATORY GROWN DIAMOND

Shape and Cutting Style ROUND BRILLIANT

8.39 - 8.43 X 5.19 MM Measurements

**GRADING RESULTS** 

Carat Weight 2.26 CARATS

Color Grade

D

Clarity Grade VVS 1

Cut Grade **IDEAL** 

#### ADDITIONAL GRADING INFORMATION

**EXCELLENT** Polish

Symmetry **EXCELLENT** 

NONE Fluorescence

1/到 LG638454767 Inscription(s)

Comments: HEARTS & ARROWS

As Grown - No indication of post-growth treatment. This Laboratory Grown Diamond was created by High Pressure High Temperature (HPHT) growth process.

IGI Report Number LG638454767 Description LABORATORY GROWN DIAMOND

Shape and Cutting Style ROUND BRILLIANT

Measurements 8.39 - 8.43 X 5.19 MM

**GRADING RESULTS** 

Carat Weight 2.26 CARATS

Color Grade D Clarity Grade VVS 1

Cut Grade IDEAL

### ADDITIONAL GRADING INFORMATION

Polish **EXCELLENT EXCELLENT** Symmetry

Fluorescence NONE

Inscription(s) (例 LG638454767

Comments: HEARTS & ARROWS

As Grown - No indication of post-growth treatment. This Laboratory Grown Diamond was created by High Pressure High Temperature (HPHT) growth process.