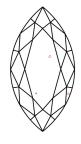

# **ELECTRONIC COPY**

### LABORATORY GROWN DIAMOND REPORT

June 13, 2024

IGI Report Number LG638456296

Description LABORATORY GROWN DIAMOND

Shape and Cutting Style MARQUISE BRILLIANT

Measurements 10.98 X 5.44 X 3.34 MM

**GRADING RESULTS** 

Carat Weight 1.09 CARAT

Color Grade

Clarity Grade VS 1

## ADDITIONAL GRADING INFORMATION

Polish **EXCELLENT** 

Symmetry **EXCELLENT** 

Fluorescence NONE

Inscription(s) (43) LG638456296

Comments: This Laboratory Grown Diamond was created by Chemical Vapor Deposition (CVD) growth

process. Type IIa

# LG638456296

Report verification at igi.org

### **PROPORTIONS**





Sample Image Used

#### **CLARITY CHARACTERISTICS**





### **KEY TO SYMBOLS**

Red symbols indicate internal characteristics. Green symbols indicate external characteristics.

## COLOR

| D E F   | G H I J            | Faint  | Very Light | Light |
|---------|--------------------|--------|------------|-------|
| CLARITY |                    |        |            |       |
| F       | VVS <sup>1-2</sup> | VS 1-2 | SI 1-2     | I 1-3 |
|         |                    |        |            |       |



© IGI 2020, International Gemological Institute

FD - 10 20

THIS DOCUMENT WAS PRODUCED WITH THE FOLLOWING SECURITY MEASURES: SPECIAL DOCUMENT PAPER, INK SCREENS, WATERMARK BACKGROUND DESIGNS, HOLOGRAM AND OTHER SCURITY FAILURES NOT ISRID AND DO DICCEED DOCUMENT SCURITY INDUSTRY GUIDELINES.



June 13, 2024

IGI Report Number LG638456296

Descri