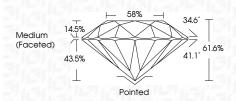

----|--------------------|--------|------------|-------|
| CLARITY |                    |        |            |       |
| F       | VVS <sup>1-2</sup> | VS 1-2 | SI 1-2     | I 1-3 |
|         |                    |        |            |       |



© IGI 2020, International Gemological Institute

FD - 10 20

# THE DOCUMENT WAS PRODUCED WITH THE FOLLOWING SECURITY MEASURES: SPECIAL DOCUMENT PAPER, INK SCREINS, WATERMARK BACKRIGOLAD DESIGNS, HOLOGRAM AND OTHER SECURITY FEATURES NOT LIBED AND DO DICKED DOCUMENT SCURITY HOLDSTY GUIDELINES.



June 10, 2024

IGI Report Number LG638457873

Description LABORATORY GROWN DIAMOND

Shape and Cutting Style ROUND BRILLIANT

Measurements 6.58 - 6.61 X 4.06 MM

GRADING RESULTS

Carat Weight 1.08 CARAT

Color Grade D
Clarity Grade V\$ 1

Cut Grade IDEAL



#### ADDITIONAL GRADING INFORMATION

Polish EXCELLENT
Symmetry EXCELLENT

Fluorescence NONE

Inscription(s)

(G) LG638457873

Comments: This Laboratory Grown Diamond was

created by Chemical Vapor Deposition (CVD) growth process.

Type IIa