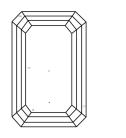

# **ELECTRONIC COPY**

### LABORATORY GROWN DIAMOND REPORT

June 17, 2024

IGI Report Number LG638466659

Description LABORATORY GROWN DIAMOND

Shape and Cutting Style EMERALD CUT

Measurements 9.04 X 5.74 X 3.85 MM

**GRADING RESULTS** 

Carat Weight 2.03 CARATS

Color Grade FANCY BROWNISH YELLOW

Clarity Grade V\$ 1

## ADDITIONAL GRADING INFORMATION

Polish **EXCELLENT** 

Symmetry **EXCELLENT** 

Fluorescence VERY SLIGHT

Inscription(s) (43) LG638466659

Comments: This Laboratory Grown Diamond was created by Chemical Vapor Deposition (CVD) growth

process.

Indications of post-growth treatment.

## LG638466659

Report verification at igi.org

### **PROPORTIONS**





Sample Image Used

#### **CLARITY CHARACTERISTICS**





### **KEY TO SYMBOLS**

Red symbols indicate internal characteristics. Green symbols indicate external characteristics.

# COLOR

| D E F                  | G H I J                        | Faint                     | Very Light           | Light    |
|------------------------|--------------------------------|---------------------------|----------------------|----------|
| CLARITY                |                                |                           |                      |          |
| IF                     | VVS <sup>1 - 2</sup>           | VS <sup>1-2</sup>         | SI 1-2               | I 1-3    |
| Internally<br>Flawless | Very Very<br>Slightly Included | Very<br>Slightly Included | Slightly<br>Included | Included |



© IGI 2020, International Gemological Institute

FD -