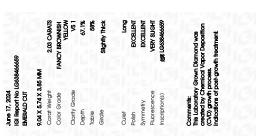

### LABORATORY GROWN DIAMOND REPORT

June 17, 2024

IGI Report Number LG638466659

Description LABORATORY GROWN DIAMOND

Shape and Cutting Style EMERALD CUT

Measurements 9.04 X 5.74 X 3.85 MM

**GRADING RESULTS** 

Carat Weight 2.03 CARATS

Color Grade FANCY BROWNISH YELLOW

Clarity Grade V\$ 1

## ADDITIONAL GRADING INFORMATION

Polish **EXCELLENT** 

Symmetry **EXCELLENT** 

Fluorescence VERY SLIGHT

Inscription(s) (43) LG638466659

Comments: This Laboratory Grown Diamond was created by Chemical Vapor Deposition (CVD) growth