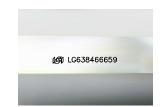

### LABORATORY GROWN DIAMOND REPORT

June 17, 2024

IGI Report Number LG638466659

Description LABORATORY GROWN DIAMOND

Shape and Cutting Style EMERALD CUT

Measurements 9.04 X 5.74 X 3.85 MM

**GRADING RESULTS** 

## LG638466659

Report verification at igi.org