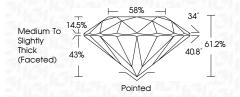

# **PROPORTIONS**

Sample Image Used

Faint

VS 1-2

Very

Slightly Included

Very Light

Slightly