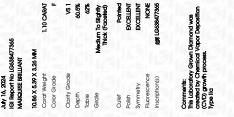

### LABORATORY GROWN DIAMOND REPORT

| July 16, 2024                  |                          |  |  |  |
|--------------------------------|--------------------------|--|--|--|
| IGI Report Number              | LG638477365              |  |  |  |
| Description                    | LABORATORY GROWN DIAMOND |  |  |  |
| Shape and Cutting Style        | MARQUISE BRILLIANT       |  |  |  |
| Measurements                   | 10.86 X 5.39 X 3.26 MM   |  |  |  |
| GRADING RESULTS                |                          |  |  |  |
| Carat Weight                   | 1.10 CARAT               |  |  |  |
| Color Grade                    | 민이지지만이죠                  |  |  |  |
| Clarity Grade                  | VS 1                     |  |  |  |
| ADDITIONAL GRADING INFORMATION |                          |  |  |  |
| Polish                         | EXCELLENT                |  |  |  |
| Symmetry                       | EXCELLENT                |  |  |  |
| Fluorescence                   | NONE                     |  |  |  |

Comments: This Laboratory Grown Diamond was created by Chemical Vapor Deposition (CVD) growth process. Type IIa

LG638477365

# July 16, 2024

| IGI Report Number    | LG638477365              |
|----------------------|--------------------------|
| Description          | LABORATORY GROWN DIAMOND |
| Shape and Cutting St | tyle MARQUISE BRILLIANT  |
| Measurements         | 10.86 X 5.39 X 3.26 MM   |
| GRADING RESULTS      |                          |
| Carat Weight         | 1.10 CARAT               |
| Color Grade          | F                        |
| Clarity Grade        | VS 1                     |
|                      |                          |
|                      |                          |

#### ADDITIONAL GRADING INFORMATION

| Polish                                                                           | EXCELLENT       |
|----------------------------------------------------------------------------------|-----------------|
| Symmetry                                                                         | EXCELLENT       |
| Fluorescence                                                                     | NONE            |
| Inscription(s)                                                                   | (G) LG638477365 |
| Comments: This Laboratory C<br>created by Chemical Vapor<br>process.<br>Type IIa |                 |