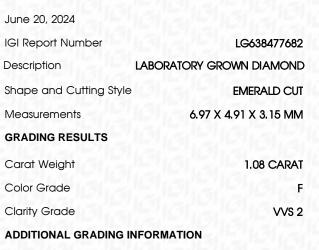

# June 20, 2024

| IGI Report Numbe | r LG638477682            |
|------------------|--------------------------|
| Description      | LABORATORY GROWN DIAMOND |
| Shape and Cuttin | g Style EMERALD CUT      |
| Measurements     | 6.97 X 4.91 X 3.15 MM    |
| GRADING RESULT   | S                        |
| Carat Weight     | 1.08 CARAT               |
| Color Grade      | F                        |
| Clarity Grade    | VVS 2                    |
|                  |                          |