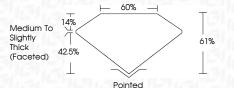

| G H I J             | Faint                     | Very Light | Light    |
|------------------------|---------------------|---------------------------|------------|----------|
| CLARITY                |                     |                           |            |          |
| IF                     | WS <sup>1 - 2</sup> | VS <sup>1-2</sup>         | SI 1 - 2   | 1 1 - 3  |
| Internally<br>Flawless | Very Very           | Very<br>Slightly Included | Slightly   | Included |





© IGI 2020, International Gemological Institute

FD - 10 20





June 25, 2024

IGI Report Number LG638477766

Description LABORATORY GROWN DIAMOND

Shape and Cutting Style OVAL BRILLIANT
Measurements 8.17 X 5.85 X 3.57 MM

GRADING RESULTS

Carat Weight 1.08 CARAT

Color Grade E
Clarity Grade V\$ 2



#### ADDITIONAL GRADING INFORMATION

Polish **EXCELLENT** 

Symmetry **EXCELLENT**Fluorescence **NONE** 

Inscription(s) IG638477766

Comments: This Laboratory Grown Diamond was created by Chemical Vapor Deposition (CVD) growth process.

Type IIa