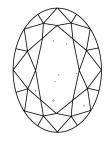

# **ELECTRONIC COPY**

### LABORATORY GROWN DIAMOND REPORT

June 25, 2024

IGI Report Number LG638477766

Description LABORATORY GROWN DIAMOND

Shape and Cutting Style OVAL BRILLIANT

Measurements 8.17 X 5.85 X 3.57 MM

### **GRADING RESULTS**

Carat Weight 1.08 CARAT

Color Grade

Е

Clarity Grade V\$ 2

### ADDITIONAL GRADING INFORMATION

Polish **EXCELLENT** 

Symmetry **EXCELLENT** 

Fluorescence NONE

Inscription(s) (G) LG638477766

Comments: This Laboratory Grown Diamond was created by Chemical Vapor Deposition (CVD) growth

process. Type IIa

# LG638477766

Report verification at igi.org

### **PROPORTIONS**





Sample Image Used

#### **CLARITY CHARACTERISTICS**





### **KEY TO SYMBOLS**

Red symbols indicate internal characteristics. Green symbols indicate external characteristics.

## COLOR

| D E F                  | G H I J             | Faint                     | Very Light | Light    |
|------------------------|---------------------|---------------------------|------------|----------|
| CLARITY                |                     |                           |            |          |
| IF                     | WS <sup>1 - 2</sup> | VS <sup>1-2</sup>         | SI 1 - 2   | 1 1 - 3  |
| Internally<br>Flawless | Very Very           | Very<br>Slightly Included | Slightly   | Included |





© IGI 2020, International Gemological Institute

FD - 10 20





June 25, 2024

IGI Report Number LG638477766

Description LABORATORY GROWN DIAMOND

Shape