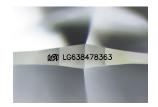

#### LABORATORY GROWN DIAMOND REPORT

June 21, 2024

IGI Report Number LG638478363

Description LABORATORY GROWN DIAMOND

Shape and Cutting Style ROUND BRILLIANT

Measurements 8.02 - 8.07 X 4.88 MM

#### ADDITIONAL GRADING INFORMATION

Polish **EXCELLENT** 

Symmetry **EXCELLENT** 

Fluorescence NONE

Inscription(s) 1/5/1 LG638478363

Comments: This Laboratory Grown Diamond was created by Chemical Vapor Deposition (CVD) growth

## LG638478363

Report verification at igi.org