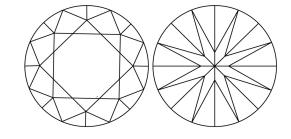

# **ELECTRONIC COPY**

#### LABORATORY GROWN DIAMOND REPORT

June 21, 2024

IGI Report Number LG638478363

Description LABORATORY GROWN DIAMOND

Shape and Cutting Style ROUND BRILLIANT

Measurements 8.02 - 8.07 X 4.88 MM

### **GRADING RESULTS**

Carat Weight 1.94 CARAT

Color Grade

Clarity Grade VV\$ 1

Cut Grade IDEAL

#### ADDITIONAL GRADING INFORMATION

Polish **EXCELLENT** 

Symmetry **EXCELLENT** 

Fluorescence NONE

Inscription(s) 1/5/1 LG638478363

Comments: This Laboratory Grown Diamond was created by Chemical Vapor Deposition (CVD) growth

process. Type IIa

## LG638478363

Report verification at igi.org

#### **PROPORTIONS**





Sample Image Used

#### **CLARITY CHARACTERISTICS**



## **KEY TO SYMBOLS**

Red symbols indicate internal characteristics. Green symbols indicate external characteristics.

#### **COLOR**

| DEF                    | G H I J                        | Faint                     | Very Light           | Light    |
|------------------------|--------------------------------|---------------------------|----------------------|----------|
| <b>CLARITY</b>         | VVS <sup>1 - 2</sup>           | VS <sup>1 - 2</sup>       | SI 1-2               | 11-3     |
| Internally<br>Flawless | Very Very<br>Slightly Included | Very<br>Slightly Included | Slightly<br>Included | Included |



© IGI 2020, International Gemological Institute

FD - 10 20





June 21, 2024

IGI Report Number LG638478363

Description LABORATORY GROWN DIAMOND

Shape and Cutting Styl