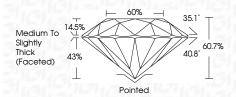

| G H I J                        | Faint                     | Very Light           | Light    |
|------------------------|--------------------------------|---------------------------|----------------------|----------|
| <b>CLARITY</b>         | VVS <sup>1 - 2</sup>           | VS <sup>1 - 2</sup>       | SI 1-2               | 11-3     |
| Internally<br>Flawless | Very Very<br>Slightly Included | Very<br>Slightly Included | Slightly<br>Included | Included |



© IGI 2020, International Gemological Institute

FD - 10 20





June 21, 2024

IGI Report Number LG638478363

Description LABORATORY GROWN DIAMOND

Shape and Cutting Style ROUND BRILLIANT

Measurements 8.02 - 8.07 X 4.88 MM

**GRADING RESULTS** 

Carat Weight 1.94 CARAT

Color Grade F
Clarity Grade VVS 1

IDEAL

Cut Grade



#### ADDITIONAL GRADING INFORMATION

Polish EXCELLENT
Symmetry EXCELLENT

Fluorescence NONE

Inscription(s)

[16] LG638478363

Comments: This Laboratory Grown Diamond was

created by Chemical Vapor Deposition (CVD) growth process.

Type IIa