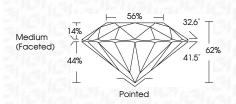

### PROPORTIONS

| June 25, 2024           |                          |
|-------------------------|--------------------------|
| IGI Report Number       | LG638478589              |
| Description             | LABORATORY GROWN DIAMOND |
| Shape and Cutting Style | ROUND BRILLIANT          |
| Measurements            | 9.44 - 9.48 X 5.87 MM    |
| GRADING RESULTS         |                          |
| Carat Weight            | 3.20 CARATS              |
| Color Grade             | I Charles Charles        |
| Clarity Grade           | VS 1                     |
| Cut Grade               | EXCELLENT                |
| ADDITIONAL GRADING I    | NFORMATION               |
| Polish                  | EXCELLENT                |