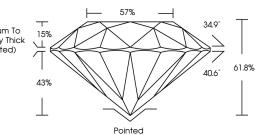

GEMOLOGICAL INSTITUTE

## **ELECTRONIC COPY**

### LABORATORY GROWN DIAMOND REPORT

### PROPORTIONS



| Polish         | EXCELLENT     |
|----------------|---------------|
| Symmetry       | EXCELLENT     |
| Fluorescence   | NONE          |
| Inscription(s) | 低 LG638478666 |

Comments: This Laboratory Grown Diamond was created by Chemical Vapor Deposition (CVD) growth process. Type IIa





Sample Image Used

# 

| 001y 1, 2024     |                          |
|------------------|--------------------------|
| IGI Report Numb  | er LG638478666           |
| Description      | LABORATORY GROWN DIAMOND |
| Shape and Cuttin | g Style ROUND BRILLIANT  |
| Measurements     | 7.16 - 7.21 X 4.44 MM    |
| GRADING RESUL    | rs                       |
| Carat Weight     | 1.41 CARAT               |
| Color Grade      | E                        |
| Clarity Grade    | VVS 2                    |
| Cut Grade        | IDEAL                    |
|                  |                          |

57% 34.9° 159 Medium To Slightly 61.8% Thick 40.6 43% (Faceted) Pointed

#### ADDITIONAL GRADING INFORMATION

| Polish                                                                       | EXCEL