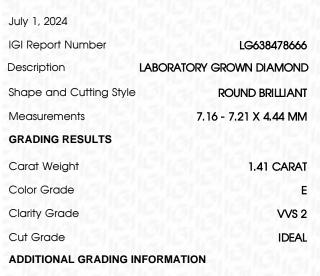

# 

| 001y 1, 2024     |                          |
|------------------|--------------------------|
| IGI Report Numb  | er LG638478666           |
| Description      | LABORATORY GROWN DIAMOND |
| Shape and Cuttin | g Style ROUND BRILLIANT  |
| Measurements     | 7.16 - 7.21 X 4.44 MM    |
| GRADING RESUL    | rs                       |
| Carat Weight     | 1.41 CARAT               |
| Color Grade      | E                        |
| Clarity Grade    | VVS 2                    |
| Cut Grade        | IDEAL                    |
|                  |                          |