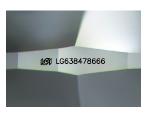

### PROPORTIONS

| Polish         | EXCELLENT     |
|----------------|---------------|
| Symmetry       | EXCELLENT     |
| Fluorescence   | NONE          |
| Inscription(s) | 低 LG638478666 |

Comments: This Laboratory Grown Diamond was created by Chemical Vapor Deposition (CVD) growth process. Type IIa

#### ADDITIONAL GRADING INFORMATION

| Polish                                                                       | EXCELLENT                                       |
|------------------------------------------------------------------------------|-------------------------------------------------|
| Symmetry                                                                     | EXCELLENT                                       |
| Fluorescence                                                                 | NONE                                            |
| Inscription(s)                                                               | (G) LG638478666                                 |
| Comments: This Laboratory<br>created by Chemical Vap<br>process.<br>Type IIa | Grown Diamond was<br>or Deposition (CVD) growth |

LG638478666

Report verification at igi.org