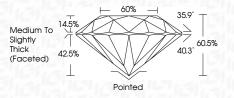

|                                |                           |                      |          |
|------------------------|--------------------------------|---------------------------|----------------------|----------|
| IF                     | VVS <sup>1 - 2</sup>           | VS <sup>1-2</sup>         | SI 1-2               | I 1-3    |
| Internally<br>Flawless | Very Very<br>Slightly Included | Very<br>Slightly Included | Slightly<br>Included | Included |



© IGI 2020, International Gemological Institute

FD - 10 20





June 25, 2024

IGI Report Number LG638478671

Description LABORATORY GROWN DIAMOND

Shape and Cutting Style ROUND BRILLIANT

Measurements 7.21 - 7.25 X 4.38 MM

GRADING RESULTS

Carat Weight 1.43 CARAT

Color Grade E
Clarity Grade VS 1

IDEAL

Cut Grade



#### ADDITIONAL GRADING INFORMATION

Polish **EXCELLENT** 

Symmetry EXCELLENT Fluorescence NONE

Inscription(s) IGN LG638478671

Comments: This Laboratory Grown Diamond was created by Chemical Vapor Deposition (CVD) growth

process. Type IIa