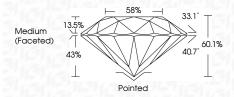

| G H I J                        | Faint                     | Very Light           | Light    |
|------------------------|--------------------------------|---------------------------|----------------------|----------|
| <b>CLARITY</b>         | VVS <sup>1 - 2</sup>           | VS <sup>1 - 2</sup>       | SI 1-2               | 11-3     |
| Internally<br>Flawless | Very Very<br>Slightly Included | Very<br>Slightly Included | Slightly<br>Included | Included |



1975

© IGI 2020, International Gemological Institute

FD - 10 20





June 25, 2024

IGI Report Number LG638478769

Description LABORATORY GROWN DIAMOND

Shape and Cutting Style ROUND BRILLIANT

Measurements 7.23 - 7.26 X 4.35 MM

GRADING RESULTS

Carat Weight 1.40 CARAT

IDEAL

Color Grade E
Clarity Grade VS 2

Cut Grade



#### ADDITIONAL GRADING INFORMATION

Polish **EXCELLENT** 

Symmetry EXCELLENT Fluorescence NONE

Inscription(s) (15) LG638478769

Comments: This Laboratory Grown Diamond was created by Chemical Vapor Deposition (CVD) growth process.

Type IIa