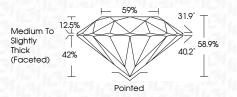

| G H I J                        | Faint                     | Very Light           | Light    |
|------------------------|--------------------------------|---------------------------|----------------------|----------|
| <b>CLARITY</b>         | WS <sup>1 - 2</sup>            | VS <sup>1-2</sup>         | SI <sup>1-2</sup>    | 11-3     |
| Internally<br>Flawless | Very Very<br>Slightly Included | Very<br>Slightly Included | Slightly<br>Included | Included |



© IGI 2020, International Gemological Institute

FD - 10 20





June 25, 2024

IGI Report Number LG638479186

Description LABORATORY GROWN DIAMOND

Shape and Cutting Style ROUND BRILLIANT

Measurements 8.17 - 8.20 X 4.82 MM

**GRADING RESULTS** 

Carat Weight 2.00 CARATS

Color Grade G
Clarity Grade W\$2

Cut Grade EXCELLENT



#### ADDITIONAL GRADING INFORMATION

Polish EXCELLENT
Symmetry EXCELLENT

Fluorescence NONE

Inscription(s) (G) LG638479186 Comments: This Laboratory Grown Diamond was

created by Chemical Vapor Deposition (CVD) growth process.

Type IIa