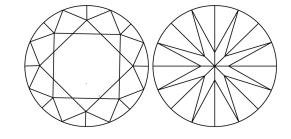

# **ELECTRONIC COPY**

### LABORATORY GROWN DIAMOND REPORT

June 25, 2024

IGI Report Number LG638479186

Description LABORATORY GROWN DIAMOND

Shape and Cutting Style ROUND BRILLIANT

Measurements 8.17 - 8.20 X 4.82 MM

**GRADING RESULTS** 

Carat Weight 2.00 CARATS

Color Grade

G

Clarity Grade VVS 2

Cut Grade EXCELLENT

### ADDITIONAL GRADING INFORMATION

Polish EXCELLENT

Symmetry **EXCELLENT** 

Fluorescence NONE

Inscription(s) (45) LG638479186

Comments: This Laboratory Grown Diamond was created by Chemical Vapor Deposition (CVD) growth

process. Type IIa

## LG638479186

Report verification at igi.org

### **PROPORTIONS**





Sample Image Used

#### **CLARITY CHARACTERISTICS**



## **KEY TO SYMBOLS**

Red symbols indicate internal characteristics. Green symbols indicate external characteristics.

### **COLOR**

| DEF                    | G H I J                        | Faint                     | Very Light           | Light    |
|------------------------|--------------------------------|---------------------------|----------------------|----------|
| <b>CLARITY</b>         | WS <sup>1 - 2</sup>            | VS <sup>1-2</sup>         | SI <sup>1-2</sup>    | 11-3     |
| Internally<br>Flawless | Very Very<br>Slightly Included | Very<br>Slightly Included | Slightly<br>Included | Included |



© IGI 2020, International Gemological Institute

FD - 10 20





June 25, 2024

IGI Report Number LG638479186

Description LABORATORY GROWN DIAMOND

Shape and Cutting Style