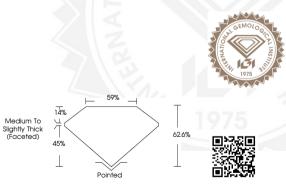

## LABORATORY GROWN DIAMOND REPORT

| June 6, 2024                                                                                                                                                                                                                                                                                                                                                                                                                                                                                                                                                                                                                                                                                                                                                                                                                                                                                                                                                                                                                                                                                                                                                                                                                                                                                                                                                                                                                                                                                                                                                                                                                                                                                                                                                                                                                                                                       |                          |
|------------------------------------------------------------------------------------------------------------------------------------------------------------------------------------------------------------------------------------------------------------------------------------------------------------------------------------------------------------------------------------------------------------------------------------------------------------------------------------------------------------------------------------------------------------------------------------------------------------------------------------------------------------------------------------------------------------------------------------------------------------------------------------------------------------------------------------------------------------------------------------------------------------------------------------------------------------------------------------------------------------------------------------------------------------------------------------------------------------------------------------------------------------------------------------------------------------------------------------------------------------------------------------------------------------------------------------------------------------------------------------------------------------------------------------------------------------------------------------------------------------------------------------------------------------------------------------------------------------------------------------------------------------------------------------------------------------------------------------------------------------------------------------------------------------------------------------------------------------------------------------|--------------------------|
| IGI Report Number                                                                                                                                                                                                                                                                                                                                                                                                                                                                                                                                                                                                                                                                                                                                                                                                                                                                                                                                                                                                                                                                                                                                                                                                                                                                                                                                                                                                                                                                                                                                                                                                                                                                                                                                                                                                                                                                  | LG638491549              |
| Description                                                                                                                                                                                                                                                                                                                                                                                                                                                                                                                                                                                                                                                                                                                                                                                                                                                                                                                                                                                                                                                                                                                                                                                                                                                                                                                                                                                                                                                                                                                                                                                                                                                                                                                                                                                                                                                                        | LABORATORY GROWN DIAMOND |
| Shape and Cutting Style                                                                                                                                                                                                                                                                                                                                                                                                                                                                                                                                                                                                                                                                                                                                                                                                                                                                                                                                                                                                                                                                                                                                                                                                                                                                                                                                                                                                                                                                                                                                                                                                                                                                                                                                                                                                                                                            | PEAR BRILLIANT           |
| Measurements                                                                                                                                                                                                                                                                                                                                                                                                                                                                                                                                                                                                                                                                                                                                                                                                                                                                                                                                                                                                                                                                                                                                                                                                                                                                                                                                                                                                                                                                                                                                                                                                                                                                                                                                                                                                                                                                       | 7.39 X 4.60 X 2.88 MM    |
| GRADING RESULTS                                                                                                                                                                                                                                                                                                                                                                                                                                                                                                                                                                                                                                                                                                                                                                                                                                                                                                                                                                                                                                                                                                                                                                                                                                                                                                                                                                                                                                                                                                                                                                                                                                                                                                                                                                                                                                                                    |                          |
| Carat Weight                                                                                                                                                                                                                                                                                                                                                                                                                                                                                                                                                                                                                                                                                                                                                                                                                                                                                                                                                                                                                                                                                                                                                                                                                                                                                                                                                                                                                                                                                                                                                                                                                                                                                                                                                                                                                                                                       | 0.56 CARAT               |
| Color Grade                                                                                                                                                                                                                                                                                                                                                                                                                                                                                                                                                                                                                                                                                                                                                                                                                                                                                                                                                                                                                                                                                                                                                                                                                                                                                                                                                                                                                                                                                                                                                                                                                                                                                                                                                                                                                                                                        | D                        |
| Clarity Grade                                                                                                                                                                                                                                                                                                                                                                                                                                                                                                                                                                                                                                                                                                                                                                                                                                                                                                                                                                                                                                                                                                                                                                                                                                                                                                                                                                                                                                                                                                                                                                                                                                                                                                                                                                                                                                                                      | VVS 2                    |
| ADDITIONAL GRADING INFOR                                                                                                                                                                                                                                                                                                                                                                                                                                                                                                                                                                                                                                                                                                                                                                                                                                                                                                                                                                                                                                                                                                                                                                                                                                                                                                                                                                                                                                                                                                                                                                                                                                                                                                                                                                                                                                                           | MATION                   |
| Polish                                                                                                                                                                                                                                                                                                                                                                                                                                                                                                                                                                                                                                                                                                                                                                                                                                                                                                                                                                                                                                                                                                                                                                                                                                                                                                                                                                                                                                                                                                                                                                                                                                                                                                                                                                                                                                                                             | EXCELLENT                |
| Symmetry                                                                                                                                                                                                                                                                                                                                                                                                                                                                                                                                                                                                                                                                                                                                                                                                                                                                                                                                                                                                                                                                                                                                                                                                                                                                                                                                                                                                                                                                                                                                                                                                                                                                                                                                                                                                                                                                           | EXCELLENT                |
| Fluorescence                                                                                                                                                                                                                                                                                                                                                                                                                                                                                                                                                                                                                                                                                                                                                                                                                                                                                                                                                                                                                                                                                                                                                                                                                                                                                                                                                                                                                                                                                                                                                                                                                                                                                                                                                                                                                                                                       | NONE                     |
| Inscription(s)                                                                                                                                                                                                                                                                                                                                                                                                                                                                                                                                                                                                                                                                                                                                                                                                                                                                                                                                                                                                                                                                                                                                                                                                                                                                                                                                                                                                                                                                                                                                                                                                                                                                                                                                                                                                                                                                     | (G1LG638491549           |
| and the second sec |                          |

#### IGI Report Number LG638491549 PEAR BRILLIANT LABORATORY GROWN DIAMOND 7.39 X 4.60 X 2.88 MM Carat Weight 0.56 CARAT Color Grade D Clarity Grade VVS 2 Polish EXCELLENT EXCELLENT Symmetry NONE Fluorescence 160 LG638491549 Inscription(s) Comments: This Laboratory Grown Diamond was created by

Diamond was created by Chemical Vapor Deposition (CVD) growth process. Type IIa

IGI Report Number LG638491549 PEAR BRILLIANT LABORATORY GROWN DIAMOND

7.39 X 4.60 X 2.88 MM

Caraat 14/allahet

| Jarat weight                    | U.SO CARAI       |  |
|---------------------------------|------------------|--|
| Color Grade                     | D                |  |
| Clarity Grade                   | VVS 2            |  |
| Polish                          | EXCELLENT        |  |
| symmetry                        | EXCELLENT        |  |
| luorescence                     | NONE             |  |
| nscription(s)                   | 1G1 LG638491549  |  |
| Comments: This                  | Laboratory Grown |  |
| Diamond was cr                  | eated by         |  |
| Chemical Vapor Deposition (CVD) |                  |  |