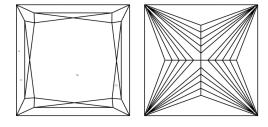

# **ELECTRONIC COPY**

### LABORATORY GROWN DIAMOND REPORT

June 5, 2024

IGI Report Number LG638492293

Description LABORATORY GROWN DIAMOND

Shape and Cutting Style PRINCESS CUT

Measurements 6.89 X 6.88 X 4.91 MM

**GRADING RESULTS** 

2.04 CARATS Carat Weight

Color Grade D

Clarity Grade VS 1

### ADDITIONAL GRADING INFORMATION

Polish **EXCELLENT** 

**EXCELLENT** Symmetry

Fluorescence NONE

1/5/1 LG638492293 Inscription(s)

Comments: This Laboratory Grown Diamond was created by Chemical Vapor Deposition (CVD) growth

process. Type IIa

# LG638492293

Report verification at igi.org

### **PROPORTIONS**





Sample Image Used

#### **CLARITY CHARACTERISTICS**



### **KEY TO SYMBOLS**

Red symbols indicate internal characteristics. Green symbols indicate external characteristics.

## **COLOR**

| D E F                  | G H I J                        | Faint                     | Very Light | Light    |
|------------------------|--------------------------------|---------------------------|------------|----------|
| CLARITY                |                                |                           |            |          |
| IF                     | WS <sup>1 - 2</sup>            | VS <sup>1-2</sup>         | SI 1-2     | I 1-3    |
| Internally<br>Flawless | Very Very<br>Slightly Included | Very<br>Slightly Included | Slightly   | Included |



© IGI 2020, International Gemological Institute

FD - 10 20





IGI Report Number LG638492293 Descr