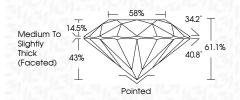

------------|--------------------------------|---------------------------|----------------------|----------|
| CLARITY                |                                |                           |                      |          |
| IF                     | VVS <sup>1 - 2</sup>           | VS <sup>1-2</sup>         | SI 1-2               | 1 1-3    |
| Internally<br>Flawless | Very Very<br>Slightly Included | Very<br>Slightly Included | Slightly<br>Included | Included |



© IGI 2020, International Gemological Institute

FD - 10 20





IGI Report Number LG638492918

Description LABORATORY GROWN DIAMOND

Shape and Cutting Style ROUND BRILLIANT

Measurements 7.72 - 7.76 X 4.73 MM

**GRADING RESULTS** 

Carat Weight 1.74 CARAT

Color Grade D

Clarity Grade WS 2
Cut Grade IDEAL

Grade IDEAL



#### ADDITIONAL GRADING INFORMATION

Polish EXCELLENT
Symmetry EXCELLENT

Fluorescence NONE Inscription(s) IGG 18492918

Comments: HEARTS & ARROWS

This Laboratory Grown Diamond was created by Chemical Vapor Deposition (CVD) growth process.

туре п