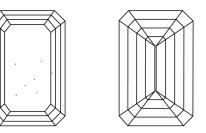

### **CLARITY CHARACTERISTICS**

#### **KEY TO SYMBOLS**

Red symbols indicate internal characteristics. Green symbols indicate external characteristics.

|                  | 1 |
|------------------|---|
|                  |   |
|                  |   |
| 1651 LG638496939 |   |
|                  | - |
|                  |   |

Sample Image Used