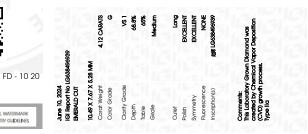

### LABORATORY GROWN DIAMOND REPORT

| June 10, 2024           |                          |
|-------------------------|--------------------------|
| IGI Report Number       | LG638496939              |
| Description             | LABORATORY GROWN DIAMOND |
| Shape and Cutting Style | EMERALD CUT              |
| Measurements            | 10.49 X 7.67 X 5.28 MM   |
| GRADING RESULTS         |                          |
| Carat Weight            | 4.12 CARATS              |
| Color Grade             | G                        |

**VS** 1

#### ADDITIONAL GRADING INFORMATION

| Polish         | EXCELLENT         |
|----------------|-------------------|
| Symmetry       | EXCELLENT         |
| Fluorescence   | NONE              |
| Inscription(s) | ()写() LG638496939 |

Comments: This Laboratory Grown Diamond was created by Chemical Vapor Deposition (CVD) growth process. Type IIa

# June 10, 2024

| IGI Report Number                                                                                                                                                                                                                                                                                                                                                                                                                                                                                                                                                                                                                                                                                                                                                                                                                                                                                                                                                                                                                                                                                                                                                                                                                                                                                                                                                                                                                                                                                                                                                                                                                                                                                                                                                                                                                                                                  | LG638496939            |
|------------------------------------------------------------------------------------------------------------------------------------------------------------------------------------------------------------------------------------------------------------------------------------------------------------------------------------------------------------------------------------------------------------------------------------------------------------------------------------------------------------------------------------------------------------------------------------------------------------------------------------------------------------------------------------------------------------------------------------------------------------------------------------------------------------------------------------------------------------------------------------------------------------------------------------------------------------------------------------------------------------------------------------------------------------------------------------------------------------------------------------------------------------------------------------------------------------------------------------------------------------------------------------------------------------------------------------------------------------------------------------------------------------------------------------------------------------------------------------------------------------------------------------------------------------------------------------------------------------------------------------------------------------------------------------------------------------------------------------------------------------------------------------------------------------------------------------------------------------------------------------|------------------------|
| and the second sec | BORATORY GROWN DIAMOND |
| Shape and Cutting Style                                                                                                                                                                                                                                                                                                                                                                                                                                                                                                                                                                                                                                                                                                                                                                                                                                                                                                                                                                                                                                                                                                                                                                                                                                                                                                                                                                                                                                                                                                                                                                                                                                                                                                                                                                                                                                                            | EMERALD CUT            |
| Measurements                                                                                                                                                                                                                                                                                                                                                                                                                                                                                                                                                                                                                                                                                                                                                                                                                                                                                                                                                                                                                                                                                                                                                                                                                                                                                                                                                                                                                                                                                                                                                                                                                                                                                                                                                                                                                                                                       | 10.49 X 7.67 X 5.28 MM |
| GRADING RESULTS                                                                                                                                                                                                                                                                                                                                                                                                                                                                                                                                                                                                                                                                                                                                                                                                                                                                                                                                                                                                                                                                                                                                                                                                                                                                                                                                                                                                                                                                                                                                                                                                                                                                                                                                                                                                                                                                    |                        |
| Carat Weight                                                                                                                                                                                                                                                                                                                                                                                                                                                                                                                                                                                                                                                                                                                                                                                                                                                                                                                                                                                                                                                                                                                                                                                                                                                                                                                                                                                                                                                                                                                                                                                                                                                                                                                                                                                                                                                                       | 4.12 CARATS            |
| Color Grade                                                                                                                                                                                                                                                                                                                                                                                                                                                                                                                                                                                                                                                                                                                                                                                                                                                                                                                                                                                                                                                                                                                                                                                                                                                                                                                                                                                                                                                                                                                                                                                                                                                                                                                                                                                                                                                                        | G                      |
| Clarity Grade                                                                                                                                                                                                                                                                                                                                                                                                                                                                                                                                                                                                                                                                                                                                                                                                                                                                                                                                                                                                                                                                                                                                                                                                                                                                                                                                                                                                                                                                                                                                                                                                                                                                                                                                                                                                                                                                      | VS 1                   |

#### ADDITIONAL GRADING INFORMATION

| Polish                                                                           | EXCELLENT      |
|----------------------------------------------------------------------------------|----------------|
| Symmetry                                                                         | EXCELLENT      |
| Fluorescence                                                                     | NONE           |
| Inscription(s)                                                                   | 位列 LG638496939 |
| Comments: This Laboratory G<br>created by Chemical Vapor<br>process.<br>Type IIa |                |