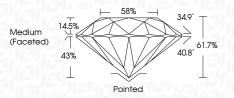

| G H I J           | Faint                     | Very Light | Light    |
|------------------------|-------------------|---------------------------|------------|----------|
| CLARITY                |                   |                           |            |          |
| IF                     | WS <sup>1-2</sup> | VS <sup>1-2</sup>         | SI 1-2     | 1 1 - 3  |
| Internally<br>Flawless | Very Very         | Very<br>Slightly Included | Slightly   | Included |



© IGI 2020, International Gemological Institute

FD - 10 20







IGI Report Number LG638497986 Description LABORATORY GROWN DIAMOND

Shape and Cutting Style ROUND BRILLIANT

Measurements 6.55 - 6.63 X 4.07 MM

**GRADING RESULTS** 

Carat Weight 1.10 CARAT

Color Grade D Clarity Grade VS 1

Cut Grade IDEAL



#### ADDITIONAL GRADING INFORMATION

**EXCELLENT** Polish **EXCELLENT** Symmetry

Fluorescence NONE

(159) LG638497986 Comments: This Laboratory Grown Diamond was created by Chemical Vapor Deposition (CVD) growth

process. Type IIa

Inscription(s)