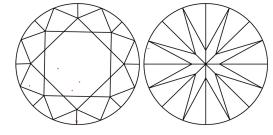

# **ELECTRONIC COPY**

### LABORATORY GROWN DIAMOND REPORT

June 6, 2024

IGI Report Number LG638497986

Description LABORATORY GROWN DIAMOND

Shape and Cutting Style ROUND BRILLIANT

Measurements 6.55 - 6.63 X 4.07 MM

## **GRADING RESULTS**

Carat Weight 1.10 CARAT

Color Grade

D

Clarity Grade VS 1

Cut Grade **IDEAL** 

### ADDITIONAL GRADING INFORMATION

**EXCELLENT** Polish

Symmetry **EXCELLENT** 

NONE Fluorescence

1/到 LG638497986 Inscription(s)

Comments: This Laboratory Grown Diamond was created by Chemical Vapor Deposition (CVD) growth

process. Type IIa

## LG638497986

Report verification at igi.org

### **PROPORTIONS**





Sample Image Used

#### **CLARITY CHARACTERISTICS**



# **KEY TO SYMBOLS**

Red symbols indicate internal characteristics. Green symbols indicate external characteristics.

## **COLOR**

| D E F                  | G H I J           | Faint                     | Very Light | Light    |
|------------------------|-------------------|---------------------------|------------|----------|
| CLARITY                |                   |                           |            |          |
| IF                     | WS <sup>1-2</sup> | VS <sup>1-2</sup>         | SI 1-2     | 1 1 - 3  |
| Internally<br>Flawless | Very Very         | Very<br>Slightly Included | Slightly   | Included |



© IGI 2020, International Gemological Institute

FD - 10 20







IGI Report Number LG638497986 Description LABORATORY GROWN DIAMOND

Shape and Cutting Style ROUND BR