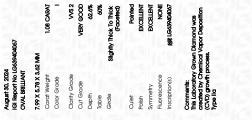

### LABORATORY GROWN DIAMOND REPORT

August 30, 2024

| IGI Report Number              | LG639404067              |  |  |  |
|--------------------------------|--------------------------|--|--|--|
| Description                    | LABORATORY GROWN DIAMOND |  |  |  |
| Shape and Cutting Style        | OVAL BRILLIANT           |  |  |  |
| Measurements                   | 7.99 X 5.78 X 3.62 MM    |  |  |  |
| GRADING RESULTS                |                          |  |  |  |
| Carat Weight                   | 1.08 CARAT               |  |  |  |
| Color Grade                    | 빈더집인더집!                  |  |  |  |
| Clarity Grade                  | VVS 2                    |  |  |  |
| Cut Grade                      | VERY GOOD                |  |  |  |
| ADDITIONAL GRADING INFORMATION |                          |  |  |  |
| Polish                         | EXCELLENT                |  |  |  |
| Symmetry                       | EXCELLENT                |  |  |  |
|                                |                          |  |  |  |

| EXCELLENT        | Symmetry       |
|------------------|----------------|
| NONE             | Fluorescence   |
| (G1) LG639404067 | Inscription(s) |

Comments: This Laboratory Grown Diamond was created by Chemical Vapor Deposition (CVD) growth process. Type IIa

# August 30, 2024

| August 00, 2024         |                        |
|-------------------------|------------------------|
| IGI Report Number       | LG639404067            |
| Description LAB         | BORATORY GROWN DIAMOND |
| Shape and Cutting Style | OVAL BRILLIANT         |
| Measurements            | 7.99 X 5.78 X 3.62 MM  |
| GRADING RESULTS         |                        |
| Carat Weight            | 1.08 CARAT             |
| Color Grade             |                        |
| Clarity Grade           | VVS 2                  |
| Cut Grade               | VERY GOOD              |

#### ADDITIONAL GRADING INFORMATION

| Polish                                                                        | EXCELLENT        |
|-------------------------------------------------------------------------------|------------------|
| Symmetry                                                                      | EXCELLENT        |
| Fluorescence                                                                  | NONE             |
| Inscription(s)                                                                | 1671 LG639404067 |
| Comments: This Laboratory<br>created by Chemical Vapo<br>process.<br>Type IIa |                  |