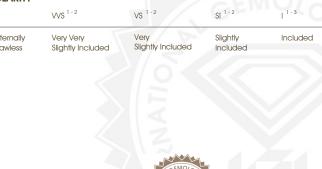

## COLOR

| DEF        | G H I J              | Faint             | Very Light | Light    |
|------------|----------------------|-------------------|------------|----------|
| CLARITY    |                      |                   |            |          |
| IF         | VVS <sup>1 - 2</sup> | VS <sup>1-2</sup> | SI 1-2     | I 1-3    |
| Internally | Very Very            | Very              | Slightly   | Included |