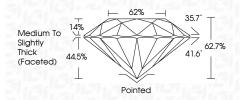

|            |          |
| IF         | VVS <sup>1 - 2</sup> | VS <sup>1-2</sup> | SI 1-2     | I 1-3    |
| Internally | Very Very            | Very              | Slightly   | Included |





© IGI 2020, International Gemological Institute

FD - 10 20



THIS DOCUMENT WAS PRODUCED WITH THE FOLLOWING SECURITY MEASURES: SPECIAL DOCUMENT PAPER, INK SCREENS, WATERMARK BACKGROUND DESIGNS, HOLOGRAM AND OTHER SECURITY FEATURES NOT LISTED AND DO EXCEED DOCUMENT SECURITY INDUSTRY GUIDELINES.



June 15, 2024

IGI Report Number LG639408870

Description LABORATORY GROWN DIAMOND

Measurements 7.24 - 7.28 X 4.56 MM

ROUND BRILLIANT

(451) LG639408870

**GRADING RESULTS** 

Shape and Cutting Style

Carat Weight 1.51 CARAT

Color Grade G
Clarity Grade \$12

Cut Grade **EXCELLENT** 



#### ADDITIONAL GRADING INFORMATION

Polish VERY GOOD
Symmetry EXCELLENT

Fluorescence NONE

Comments: This Laboratory Grown Diamond was

created by Chemical Vapor Deposition (CVD) growth process.

Type IIa

Inscription(s)