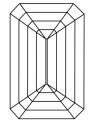

#### **CLARITY CHARACTERISTICS**

#### **KEY TO SYMBOLS**

Red symbols indicate internal characteristics. Green symbols indicate external characteristics.

# D E F G H I J Faint Very Light CLARITY

**COLOR** 

 IF
 VVS <sup>1-2</sup>
 VS <sup>1-2</sup>
 SI <sup>1-2</sup>
 I <sup>1-3</sup>

 Internally Flawless
 Very Very Slightly Included Slightly Included Included
 Slightly Included Included