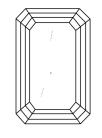

## **ELECTRONIC COPY**

#### LABORATORY GROWN DIAMOND REPORT

June 24, 2024

IGI Report Number LG639411130

Description LABORATORY GROWN DIAMOND

Shape and Cutting Style EMERALD CUT

Measurements 8.57 X 5.99 X 4.13 MM

**GRADING RESULTS** 

Carat Weight 2.03 CARATS

Color Grade FANCY INTENSE BLUE

Clarity Grade VS 2

#### ADDITIONAL GRADING INFORMATION

Polish **EXCELLENT** 

Symmetry **EXCELLENT** 

Fluorescence NONE

Inscription(s) (G) LG639411130

Comments: This Laboratory Grown Diamond was created by Chemical Vapor Deposition (CVD) growth

process.

Indications of post-growth treatment.

### LG639411130

Report verification at igi.org

#### **PROPORTIONS**





Sample Image Used

#### **CLARITY CHARACTERISTICS**





#### **KEY TO SYMBOLS**

Red symbols indicate internal characteristics. Green symbols indicate external characteristics.

# D E F G H I J Faint Very Light CLARITY

**COLOR** 

 IF
 VVS <sup>1-2</sup>
 VS <sup>1-2</sup>
 SI <sup>1-2</sup>
 I <sup>1-3</sup>

 Internally Flawless
 Very Very Slightly Included Slightly Included Included
 Slightly Included Included



© IGI 2020, International Gemological Institute

FD - 10 20

# THE DOCUMENT WAS PRODUCED WITH THE FOLLOWING SECURITY MEASURES: SPECIAL DOCUMENT PAPER, INX SCREENS, WATERMARK BACKGROUND DEBING HOLOGRAM AND OTHER SECURITY FAURES NOT LISTED AND DO DICCED DOCUMENT SCURITY FOLISTIF GUDGING



June 24, 2024

IGI Report Number LG639411130

Description LABORATORY GROWN DIAMOND

Measurements 8.57 X 5.99 X 4.13 MM

**GRADING RESULTS**