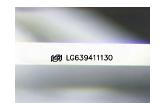

#### LABORATORY GROWN DIAMOND REPORT

June 24, 2024

IGI Report Number LG639411130

Description LABORATORY GROWN DIAMOND

Shape and Cutting Style EMERALD CUT

Measurements 8.57 X 5.99 X 4.13 MM

**GRADING RESULTS** 

#### ADDITIONAL GRADING INFORMATION

Polish **EXCELLENT** 

Symmetry **EXCELLENT** 

Fluorescence NONE

Inscription(s) (G) LG639411130

Comments: This Laboratory Grown Diamond was created by Chemical Vapor Deposition (CVD) growth

### LG639411130

Report verification at igi.org