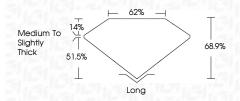

H I J Faint Very Light CLARITY

**COLOR** 

 IF
 VVS <sup>1-2</sup>
 VS <sup>1-2</sup>
 SI <sup>1-2</sup>
 I <sup>1-3</sup>

 Internally Flawless
 Very Very Slightly Included Slightly Included Included
 Slightly Included Included



© IGI 2020, International Gemological Institute

FD - 10 20

# THE DOCUMENT WAS PRODUCED WITH THE FOLLOWING SECURITY MEASURES: SPECIAL DOCUMENT PAPER, INX SCREENS, WATERMARK BACKGROUND DEBING HOLOGRAM AND OTHER SECURITY FAURES NOT LISTED AND DO DICCED DOCUMENT SCURITY FOLISTIF GUDGING



June 24, 2024

IGI Report Number LG639411130

Description LABORATORY GROWN DIAMOND

Measurements 8.57 X 5.99 X 4.13 MM

**GRADING RESULTS** 

Shape and Cutting Style

Carat Weight 2.03 CARATS

EMERALD CUT

Color Grade FANCY INTENSE BLUE
Clarity Grade V\$ 2

Clarify Grade V3 2



#### ADDITIONAL GRADING INFORMATION

Polish EXCELLENT
Symmetry EXCELLENT

Fluorescence NONE Inscription(s)

Comments: This Laboratory Grown Diamond was created by Chemical Vapor Deposition (CVD) growth

process.
Indications of post-growth treatment.