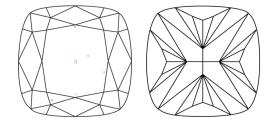

# **ELECTRONIC COPY**

#### LABORATORY GROWN DIAMOND REPORT

June 18, 2024

IGI Report Number LG639411367

Description LABORATORY GROWN DIAMOND

Shape and Cutting Style SQUARE CUSHION BRILLIANT

Measurements 7.49 X 7.32 X 5.00 MM

**GRADING RESULTS** 

Carat Weight 2.14 CARATS

Color Grade G

Clarity Grade V\$ 1

### ADDITIONAL GRADING INFORMATION

Polish **EXCELLENT** 

Symmetry **EXCELLENT** 

Fluorescence NONE

Inscription(s) (13) LG639411367

Comments: This Laboratory Grown Diamond was created by Chemical Vapor Deposition (CVD) growth

process. Type IIa

## LG639411367

Report verification at igi.org

#### **PROPORTIONS**





Sample Image Used

#### **CLARITY CHARACTERISTICS**



# KEY TO SYMBOLS

Red symbols indicate internal characteristics. Green symbols indicate external characteristics.

# COLOR

| D E F   | G H I J            | Faint  | Very Light | Light |
|---------|--------------------|--------|------------|-------|
| CLARITY |                    |        |            |       |
| F       | VVS <sup>1-2</sup> | VS 1-2 | SI 1-2     | I 1-3 |
|         |                    |        |            |       |



© IGI 2020, International Gemological Institute

FD - 10 20

# THIS DOCUMENT WAS PRODUCED WITH THE FOLLOWING SECURITY MEASURES: SPECIAL DOCUMENT PAPER, IN SCREENS, WATERMARK BACKGROUND DESERS, HOLOGRAM AND OTHER SECURITY FAURES NOT LISTED AND DO DICKED DOCUMENT SECURITY FAURITY GUIDENINS.



June 18, 2024

IGI Report Number LG639411367

Description LABOR