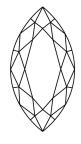

# **ELECTRONIC COPY**

### LABORATORY GROWN DIAMOND REPORT

June 13, 2024

IGI Report Number LG639415748

Description LABORATORY GROWN DIAMOND

Shape and Cutting Style MARQUISE BRILLIANT

Measurements 13.63 X 6.86 X 4.15 MM

### **GRADING RESULTS**

Carat Weight 2.13 CARATS

Color Grade

Clarity Grade INTERNALLY FLAWLESS

Cut Grade EXCELLENT

### ADDITIONAL GRADING INFORMATION

Polish **EXCELLENT** 

Symmetry **EXCELLENT** 

Fluorescence NONE

Inscription(s) 1/3/1 LG639415748

Comments: As Grown - No indication of post-growth treatment.

This Laboratory Grown Diamond was created by High Pressure High Temperature (HPHT) growth process.

Type II

# LG639415748

Report verification at igi.org

### **PROPORTIONS**





Sample Image Used

#### **CLARITY CHARACTERISTICS**





## **KEY TO SYMBOLS**

Red symbols indicate internal characteristics. Green symbols indicate external characteristics.

## COLOR

| D E F      | G H I J              | Faint             | Very Light | Light    |
|------------|----------------------|-------------------|------------|----------|
| CLARITY    |                      |                   |            |          |
| F          | VVS <sup>1 - 2</sup> | VS <sup>1-2</sup> | SI 1-2     | 1 1 - 3  |
| Internally | Very Very            | Very              | Slightly   | Included |



© IGI 2020, International Gemological Institute

FD - 10 20





June 13, 2024

IGI Report Number LG639415748

Description LABORATORY GROWN DIAMOND

Shape and Cutting Style MARQUISE BRILLIANT

Measurements 13.63 X 6.86 X 4.15 MM

**GRADING RESULTS** 

C